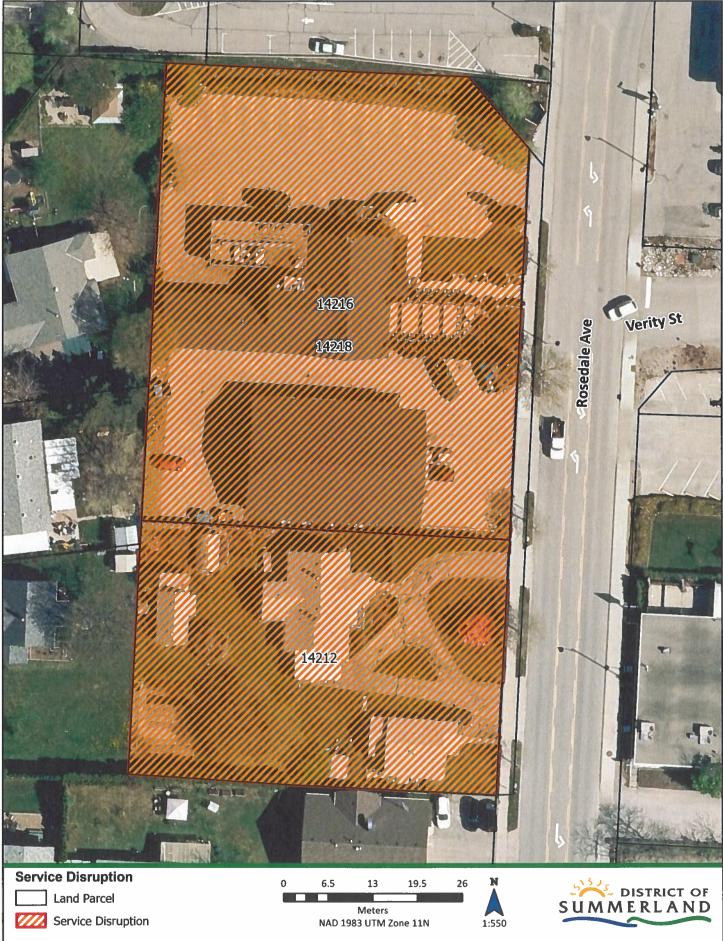

Properties affected:

Rosedale Avenue: 14212 (both buildings), 14216 and 14218

Please note that this date is subject to change if staff is required to respond to an emergency. If this occurs you will be notified of a new date.