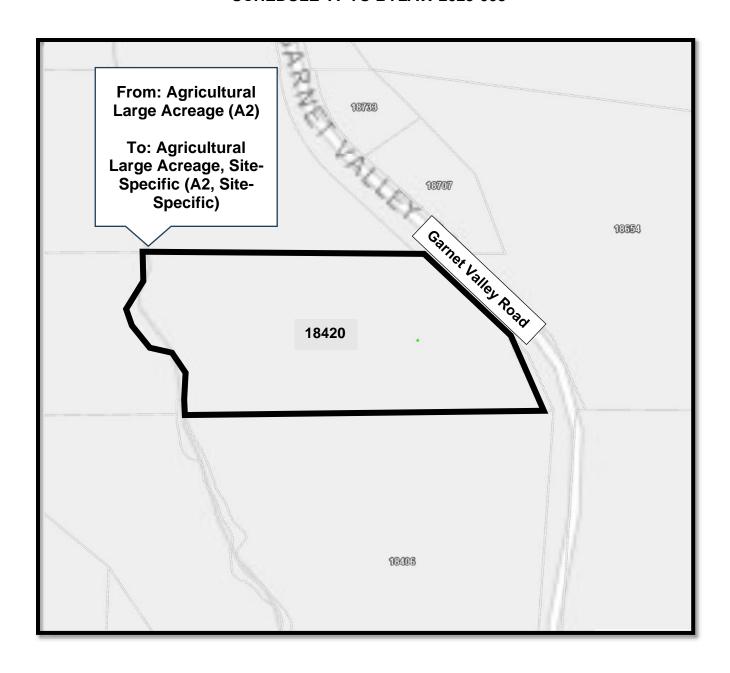

OSOYOOS DIVISION YALE DISTRICT PLAN 9237, Except Plan EPP69723 (18420 Garnet Valley Road) and as shown outlined in heavy black on Schedule 'A', attached to and forming part of this bylaw from Agricultural Large Acreage (A2) to Agricultural Large Acreage (A2), Site Specific.

## SCHEDULE 'A' TO BYLAW 2025-008