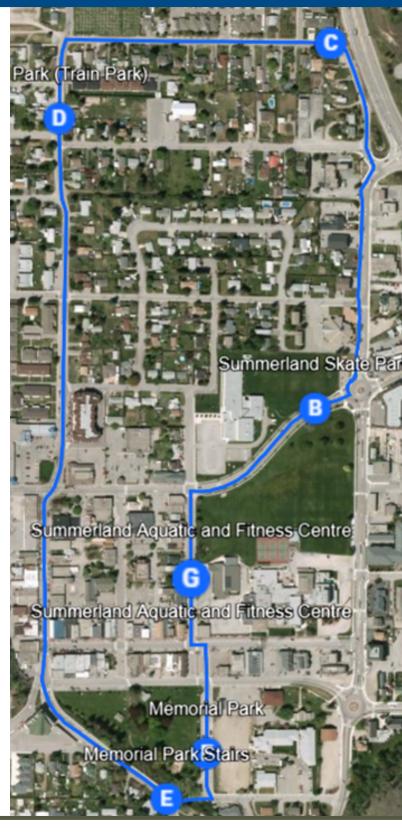

## Sustainable Mobility Sunshine and Sweat Challenge

Discover a physical or mental wellness activity while walking, rolling or using any sustainable mode of transportation to find all 6 challenges around town.

- **A)** Summerland Aquatic and Fitness Centre
- B) Summerland Skate Park
- C) Turner Street Park
- D) Julia Park
- **E)** Top of the stairs at Memorial Park
- F) Memorial Park

End back at the Aquatic Centre to hand in your checklist!!

## Sustainable Mobility Sunshine and Sweat Challenge

Each location has a Sunshine and Sweat Activity board. Let us know what that activity is and check the box if you completed it to be entered into a draw basket!