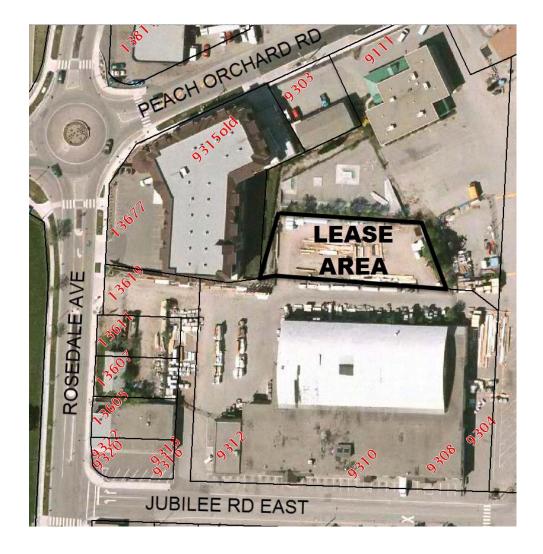

## NOTICE OF DISPOSITION OF PROPERTY

In accordance with Section 26 of the *Community Charter*, the District of Summerland gives notice that it intends to lease approximately 1,440 square metres of a portion of the land legally described as Lot 1, Plan KAP50650, DL 473, Osoyoos Division Yale District, as shown outlined on the sketch plan below, to 1400968 B.C. Ltd. doing business as Summerland Timber Mart, for a term beginning on May 1, 2024 and ending on April 30, 2027, with an option to extend for five additional years, for a monthly rent of \$1116.66, subject to a 2.5% increase each year. The land will be used exclusively for the storage and retail of building materials.