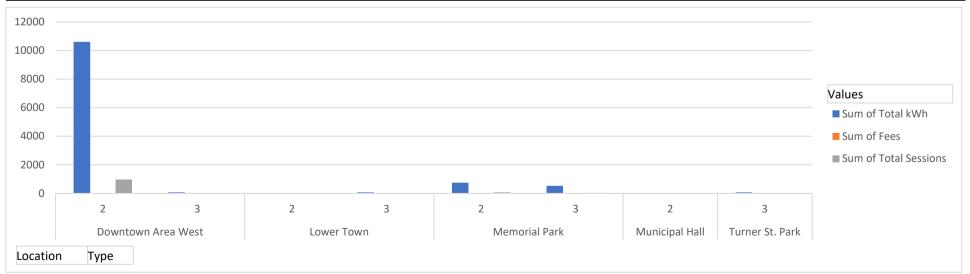

## Summerland Electric Vehicle Charger Report Card

January 1st - June 30th, 2021

kWh 12121

**Fees \$19** 

Sessions 1109

| Lower Town       |                  | Memorial Park      |                    | Muni Hall        |                    |
|------------------|------------------|--------------------|--------------------|------------------|--------------------|
| Level 2<br>0 kWh | Level 3<br>0 kWh | Level 2<br>746 kWh | Level 3<br>534 kWh | Level 2<br>0 kWh | Level 3<br>n/a kWh |
| \$0.00 Fees      | \$0.00 Fees      | \$3.50 Fees        | \$1.00 Fees        | \$0.00 Fees      | n/a Fees           |
| 0 Sessions       | 0 Sessions       | 78 Sessions        | 45 Sessions        | 0 Sessions       | n/a Sessions       |

| Downtown West Area |             | Turner St    |             |
|--------------------|-------------|--------------|-------------|
| Level 2            | Level 3     | Level 2      | Level 3     |
| 10612 kWh          | 74 kWh      | n/a kWh      | 75 kWh      |
| \$14.50 Fees       | \$0.00 Fees | n/a Fees     | \$0.00 Fees |
| 975 Sessions       | 4 Sessions  | n/a Sessions | 5 Sessions  |